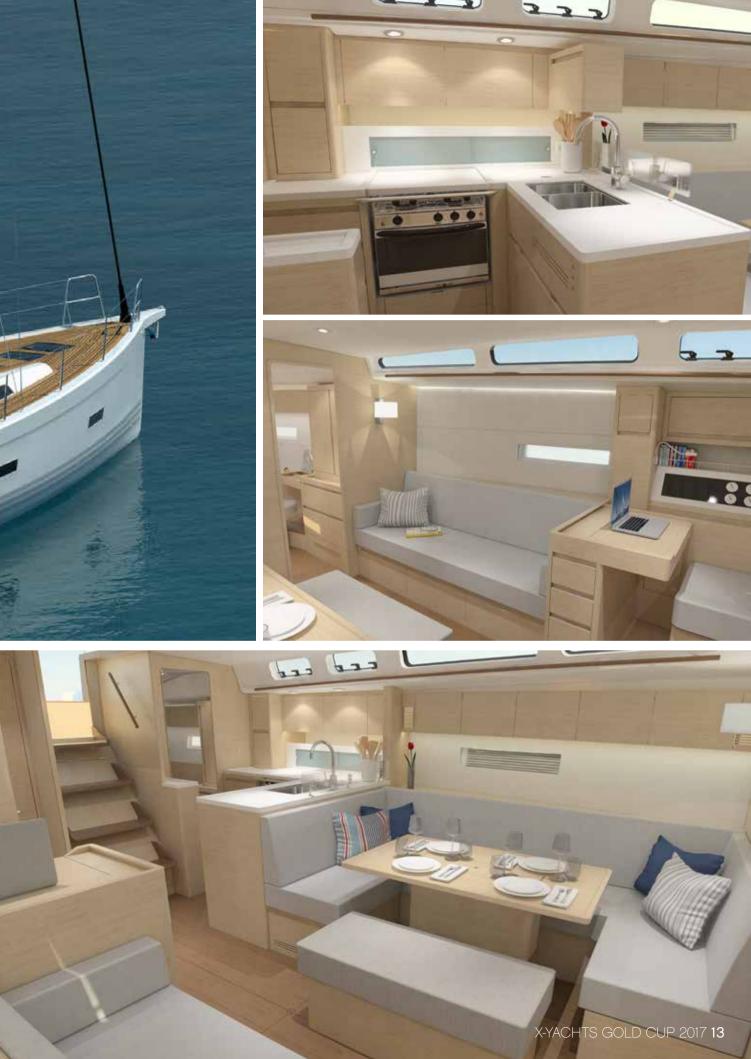

chnology utilises vacuum infused lamination allowing weight to be saved. This is paramount to enable increased weight of the lead keel bulb. This is key to delivering a stiff yacht without the keel draft being extreme, enabling the X49 to moor in shallower waters. Both a shallow and a deep draft keel option are available. The hull is oven baked, enabling the option of dark topsides without the risk of surface deformities.

As you step below deck you will notice the spacious entrance with laminated raw teak steps, to prevent slipping, and elegant laminated teak handrails. The X4<sup>9</sup> will welcome you with lots of new ideas, light and ventilation. There are a number of layout options available, all beautifully presented in a modern and internationally recognisable style and quality.











specification.

Vacuum infused epoxy / sandwich hull, galvanized keel hull girder pioneered by X-Yachts since 1981, epoxy encapsulated low gravity lead keel faired to original keel sections, discontinued rod rigging with hydraulic backstay adjuster, flush recessed and faired hull skin fittings and standard folding propellers all guarantee 'Superb Sailing Pleasure'.

The X4<sup>3</sup> rewards the owner with a deck and rigging layout, designed for the discerning sailor. Fractional double spreader, tapered silver anodized aluminium mast stepped on steel frame has been specifically designed and engineered for the X4<sup>3</sup>.

The X4<sup>3</sup> is fitted with discontinuous rod rigging throughout with rod turnbuckles and Stainless steel chainplates. The double ended mainsheet sys