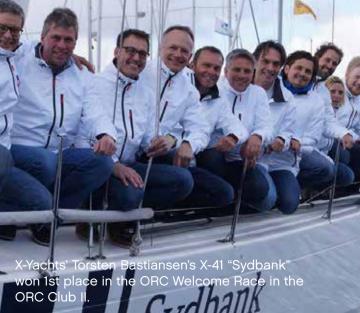

|
| 100             |                                                                                                                                                                                                                                      |

N OUD

# 2016-2017 Highlights

X-Yachts launches the new X4<sup>3</sup> which has been a great success having now sold more than 40 in the first year and been nominated for a host of awards

2016 saw the launch of X-Yachts stunning new flagship yacht the X65

BOAT#YEAR

ACHI

NOMINATED 2017

Be

teamgeist 10 X-Yachts took part in the world famous 2017 ARC Atlantic Rally for Cruisers in 2016.

Xp44 'Rival' 1st Overall and line honers in the Annapolis – Bermuda Ocean Race

CHTS GOLD CUP 2017



Marmaris International Race Week turned into an X-Yachts carnival, with a total of 10 trophies been won by the X-Yachts taking part.

Xp44 "Warrior Won" skippered by Christopher Sheehan took the main prize, the St David's Lighthouse Trophy in this years Newport - Bermuda Race.

The crews from the 4 X-Yachts that took part in this year RORC600 enjoy the prize giving dinner in Antigua

Xp 44 Lawless and the New Zealand Youth Development Squad win Jack Tar Auckland Regatta for a second year running

25 X-Yachts took part in this years 151 Miglia and achieved some great resutls including 1st, 2nd, & 3rd in IRC 2 and 1st in IRC0!

X-YACHTS GOLD CUP 2017 7

### Notice of Race

### 1. Organizing Authority

The organizing authority is the Royal Danish Yacht Club (KDY) in corporation with X- Yach