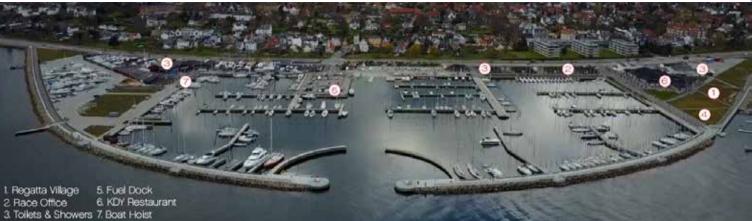

e are honoured to once again welcome all sailors of X-Yachts 2017 Gold Cup. This event will take place from our marina in Skovshoved Harbor.

For the Royal Danish Yacht Club it is important to organize such a significant regatta since many of our members are proud owners and sailors of an X-Yacht.

We have a long tradition of organizing large international regattas where we open our doors for sailors from the whole world. It is part of our DNA.

All the volunteers and the staff have been looking forward to this regatta for months. Together with X-Yachts we have done an extraordinary effort to make this regatta an outstanding event. It is our clear intention that you will leave the X-Gold Cup 2017 with the memory of a regatta memorable for its quality on the water as well as onshore. We wish you all good and fair sailing on Øresund.