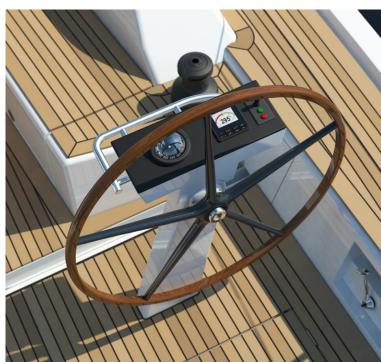

X RANGE

**X RANGE VARNISHED** 

**XP RANGE VARNISHED** 

**XC RANGE** 

**XC RANGE VARNISHED** 

X-YACHTS COMPOSITE TEAK STEERING WHEELS:

**ANNIVERSARY** 

| ITEM                                                                                                                          | UPGRADE<br>PRICE FOR<br>YACHTS ON<br>ORDER | UPGRADE PRICE<br>FOR YACHTS<br>ON ORDER | RETAIL PRICE<br>€ | ANNIVERSARY<br>PRICE € |  |  |
|-------------------------------------------------------------------------------------------------------------------------------|--------------------------------------------|-----------------------------------------|-------------------|------------------------|--|--|
| For the Xc models:<br>2 pcs White composite 900 mm diameter wheels<br>with laminated unvarnished teak rim                     | € 2,500                                    | € 1,000                                 | € 6,200           | € 2,700                |  |  |
| For the Pure X and Xp models (except Xp 55) 2 pcs Black composite 1000 mm diameter wheels with laminated unvarnished teak rim | € 2,500                                    | € 1,000                                 | € 6,400           | € 2,800                |  |  |
| High Gloss varnishing of laminated teak rims (2 pcs)                                                                          | € 1,000                                    | € 595                                   | € 1,000           | € 595                  |  |  |
| *All prices are excluded of VAT. These prices, descriptions, illustrations and dimensions are not contractual binding.        |                                            |                                         |                   |                        |  |  |
|                                                                                                                               |                                            |                                         |                   |                        |  |  |
|                                                                                                                               |                                            |                                         |                   |                        |  |  |