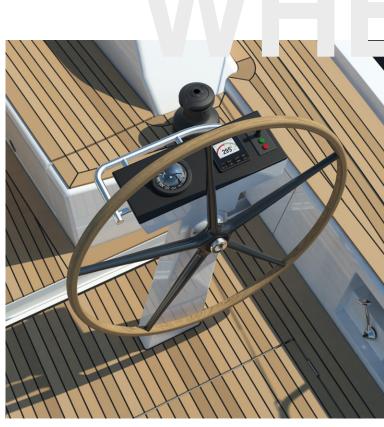

X RANGE

**X RANGE VARNISHED** 

**XP RANGE VARNISHED** 

**XC RANGE** 

**XC RANGE VARNISHED** 

X-YACHTS COMPOSITE TEAK STEERING WHEELS:

**ANNIVERSARY** 

| ITEM                                                                                                                          | UPGRADE<br>PRICE FOR<br>YACHTS ON<br>ORDER | UPGRADE PRICE<br>FOR YACHTS<br>ON ORDER | RETAIL PRICE<br>€ | ANNIVERSARY<br>PRICE € |  |  |
|-------------------------------------------------------------------------------------------------------------------------------|--------------------------------------------|-----------------------------------------|-------------------|------------------------|--|--|
| For the Xc models:<br>2 pcs White composite 900 mm diameter wheels<br>with laminated unvarnished teak rim                     | € 2,500                                    | € 1,000                                 | € 6,200           | € 2,700                |  |  |
| For the Pure X and Xp models (except Xp 55) 2 pcs Black composite 1000 mm diameter wheels with laminated unvarnished teak rim | € 2,500                                    | € 1,000                                 | € 6,400           | € 2,800                |  |  |
| High Gloss varnishing of laminated teak rims (2 pcs)                                                                          | € 1,000                                    | € 595                                   | € 1,000           | € 595                  |  |  |
| *All prices are excluded of VAT. These prices, descriptions, illustrations and dimensions are not contractual binding.        |                                            |                                         |                   |                        |  |  |
|                                                                                                                               |                                            |                                         |                   |                        |  |  |
|                                                                                                                               |                                            |                                         |                   |                        |  |  |