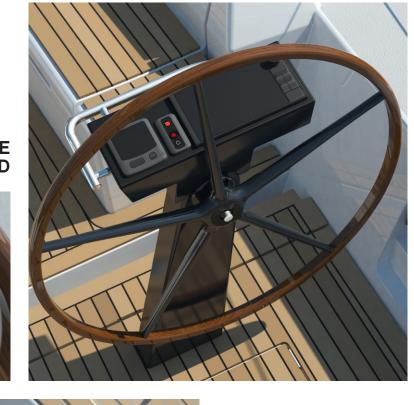

X RANGE

**X RANGE VARNISHED** 

**XP RANGE VARNISHED** 

**XC RANGE** 

**XC RANGE VARNISHED** 

X-YACHTS COMPOSITE TEAK STEERING WHEELS:

**ANNIVERSARY** 

| ITEM                                                                                                                          | UPGRADE<br>PRICE FOR<br>YACHTS ON<br>ORDER | UPGRADE PRICE<br>FOR YACHTS<br>ON ORDER | RETAIL PRICE<br>€ | ANNIVERSARY<br>PRICE € |  |  |
|-------------------------------------------------------------------------------------------------------------------------------|--------------------------------------------|-----------------------------------------|-------------------|------------------------|--|--|
| For the Xc models:<br>2 pcs White composite 900 mm diameter wheels<br>with laminated unvarnished teak rim                     | € 2,500                                    | € 1,000                                 | € 6,200           | € 2,700                |  |  |
| For the Pure X and Xp models (except Xp 55) 2 pcs Black composite 1000 mm diameter wheels with laminated unvarnished teak rim | € 2,500                                    | € 1,000                                 | € 6,400           | € 2,800                |  |  |
| High Gloss varnishing of laminated teak rims (2 pcs)                                                                          | € 1,000                                    | € 595                                   | € 1,000           | € 595                  |  |  |
| *All prices are excluded of VAT. These prices, descriptions, illustrations and dimensions are not contractual binding.        |                                            |                                         |                   |                        |  |  |
|                                                                                                                               |                                            |                                         |                   |                        |  |  |
|                                                                                                                               |                                            |                                         |                   |                        |  |  |