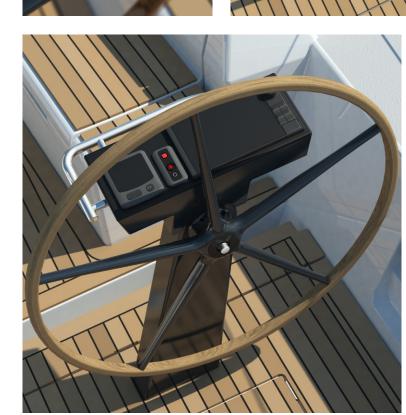

X RANGE

**X RANGE VARNISHED** 

**XP RANGE VARNISHED** 

**XC RANGE** 

**XC RANGE VARNISHED** 

X-YACHTS COMPOSITE TEAK STEERING WHEELS:

**ANNIVERSARY** 

| ITEM                                                                                                                          | UPGRADE<br>PRICE FOR<br>YACHTS ON<br>ORDER | UPGRADE PRICE<br>FOR YACHTS<br>ON ORDER | RETAIL PRICE<br>€ | ANNIVERSARY<br>PRICE € |  |  |
|-------------------------------------------------------------------------------------------------------------------------------|--------------------------------------------|-----------------------------------------|-------------------|------------------------|--|--|
| For the Xc models:<br>2 pcs White composite 900 mm diameter wheels<br>with laminated unvarnished teak rim                     | € 2,500                                    | € 1,000                                 | € 6,200           | € 2,700                |  |  |
| For the Pure X and Xp models (except Xp 55) 2 pcs Black composite 1000 mm diameter wheels with laminated unvarnished teak rim | € 2,500                                    | € 1,000                                 | € 6,400           | € 2,800                |  |  |
| High Gloss varnishing of laminated teak rims (2 pcs)                                                                          | € 1,000                                    | € 595                                   | € 1,000           | € 595                  |  |  |
| *All prices are excluded of VAT. These prices, descriptions, illustrations and dimensions are not contractual binding.        |                                            |                                         |                   |                        |  |  |
|                                                                                                                               |                                            |                                         |                   |                        |  |  |
|                                                                                                                               |                                            |                                         |                   |                        |  |  |