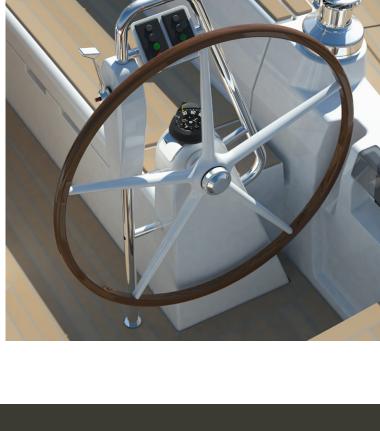

X RANGE

**X RANGE VARNISHED** 

**XP RANGE VARNISHED** 

**XC RANGE** 

**XC RANGE VARNISHED** 

X-YACHTS COMPOSITE TEAK STEERING WHEELS:

**ANNIVERSARY** 

| ITEM                                                                                                                          | UPGRADE<br>PRICE FOR<br>YACHTS ON<br>ORDER | UPGRADE PRICE<br>FOR YACHTS<br>ON ORDER | RETAIL PRICE<br>€ | ANNIVERSARY<br>PRICE € |  |  |
|-------------------------------------------------------------------------------------------------------------------------------|--------------------------------------------|-----------------------------------------|-------------------|------------------------|--|--|
| For the Xc models:<br>2 pcs White composite 900 mm diameter wheels<br>with laminated unvarnished teak rim                     | € 2,500                                    | € 1,000                                 | € 6,200           | € 2,700                |  |  |
| For the Pure X and Xp models (except Xp 55) 2 pcs Black composite 1000 mm diameter wheels with laminated unvarnished teak rim | € 2,500                                    | € 1,000                                 | € 6,400           | € 2,800                |  |  |
| High Gloss varnishing of laminated teak rims (2 pcs)                                                                          | € 1,000                                    | € 595                                   | € 1,000           | € 595                  |  |  |
| *All prices are excluded of VAT. These prices, descriptions, illustrations and dimensions are not contractual binding.        |                                            |                                         |                   |                        |  |  |
|                                                                                                                               |                                            |                                         |                   |                        |  |  |
|                                                                                                                               |                                            |                                         |                   |                        |  |  |