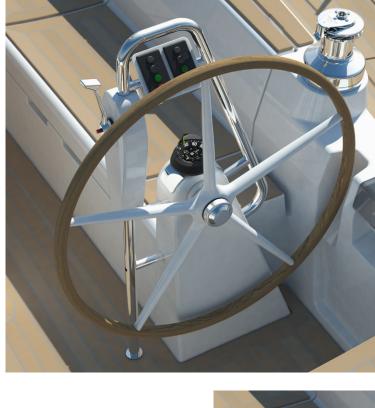

X RANGE

**X RANGE VARNISHED** 

**XP RANGE VARNISHED** 

**XC RANGE** 

**XC RANGE VARNISHED** 

X-YACHTS COMPOSITE TEAK STEERING WHEELS:

**ANNIVERSARY** 

| ITEM                                                                                                                          | UPGRADE<br>PRICE FOR<br>YACHTS ON<br>ORDER | UPGRADE PRICE<br>FOR YACHTS<br>ON ORDER | RETAIL PRICE<br>€ | ANNIVERSARY<br>PRICE € |  |  |
|-------------------------------------------------------------------------------------------------------------------------------|--------------------------------------------|-----------------------------------------|-------------------|------------------------|--|--|
| For the Xc models:<br>2 pcs White composite 900 mm diameter wheels<br>with laminated unvarnished teak rim                     | € 2,500                                    | € 1,000                                 | € 6,200           | € 2,700                |  |  |
| For the Pure X and Xp models (except Xp 55) 2 pcs Black composite 1000 mm diameter wheels with laminated unvarnished teak rim | € 2,500                                    | € 1,000                                 | € 6,400           | € 2,800                |  |  |
| High Gloss varnishing of laminated teak rims (2 pcs)                                                                          | € 1,000                                    | € 595                                   | € 1,000           | € 595                  |  |  |
| *All prices are excluded of VAT. These prices, descriptions, illustrations and dimensions are not contractual binding.        |                                            |                                         |                   |                        |  |  |
|                                                                                                                               |                                            |                                         |                   |                        |  |  |
|                                                                                                                               |                                            |                                         |                   |                        |  |  |