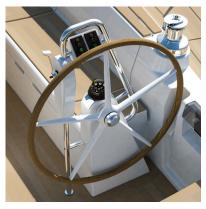

X RANGE

XC RANGE VARNISHED

XC RANGE

XP RANGE

XP RANGE VARNISHED

| X-YACHTS COMPOSITE TEAK STEERING WHEELS                                                   |                                      |                                            |
|-------------------------------------------------------------------------------------------|--------------------------------------|--------------------------------------------|
| NOTE: ALL PRICES ARE EXCLUDED OF VAT AND EX YARD IN DENMARK                               | Raw teak wheel -<br>up price per set | Varnished teak wheel -<br>up price per set |
| For the Xc models<br>2 pcs White composite 900 mm diameter wheels                         | €3,060                               | €3,585                                     |
| For the Pure X models<br>2 pcs Black composite 1000 mm diameter wheels                    | €3,250                               | €3,790                                     |
| For the Xp models (except for the Xp 55)<br>2 pcs Black composite 1000 mm diameter wheels | €3,250                               | €3,790                                     |