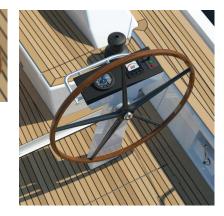

X RANGE

XC RANGE VARNISHED

XC RANGE

XP RANGE

XP RANGE VARNISHED

| X-YACHTS COMPOSITE TEAK STEERING WHEELS                                                   |                                      |                                            |
|-------------------------------------------------------------------------------------------|--------------------------------------|--------------------------------------------|
| NOTE: ALL PRICES ARE EXCLUDED OF VAT AND EX YARD IN DENMARK                               | Raw teak wheel -<br>up price per set | Varnished teak wheel -<br>up price per set |
| For the Xc models<br>2 pcs White composite 900 mm diameter wheels                         | €3,060                               | €3,585                                     |
| For the Pure X models<br>2 pcs Black composite 1000 mm diameter wheels                    | €3,250                               | €3,790                                     |
| For the Xp models (except for the Xp 55)<br>2 pcs Black composite 1000 mm diameter wheels | €3,250                               | €3,790                                     |