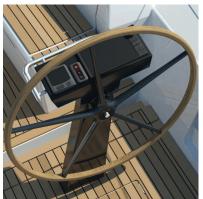

X RANGE

XC RANGE VARNISHED

XC RANGE

XP RANGE

XP RANGE VARNISHED

| X-YACHTS COMPOSITE TEAK STEERING WHEELS                                                   |                                      |                                            |
|-------------------------------------------------------------------------------------------|--------------------------------------|--------------------------------------------|
| NOTE: ALL PRICES ARE EXCLUDED OF VAT AND EX YARD IN DENMARK                               | Raw teak wheel -<br>up price per set | Varnished teak wheel -<br>up price per set |
| For the Xc models<br>2 pcs White composite 900 mm diameter wheels                         | €3,060                               | €3,585                                     |
| For the Pure X models<br>2 pcs Black composite 1000 mm diameter wheels                    | €3,250                               | €3,790                                     |
| For the Xp models (except for the Xp 55)<br>2 pcs Black composite 1000 mm diameter wheels | €3,250                               | €3,790                                     |