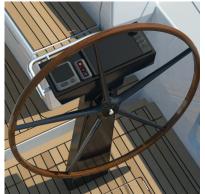

X RANGE

XC RANGE VARNISHED

XC RANGE

XP RANGE

XP RANGE VARNISHED

| X-YACHTS COMPOSITE TEAK STEERING WHEELS                                                   |                                      |                                            |
|-------------------------------------------------------------------------------------------|--------------------------------------|--------------------------------------------|
| NOTE: ALL PRICES ARE EXCLUDED OF VAT AND EX YARD IN DENMARK                               | Raw teak wheel -<br>up price per set | Varnished teak wheel -<br>up price per set |
| For the Xc models<br>2 pcs White composite 900 mm diameter wheels                         | €3,060                               | €3,585                                     |
| For the Pure X models<br>2 pcs Black composite 1000 mm diameter wheels                    | €3,250                               | €3,790                                     |
| For the Xp models (except for the Xp 55)<br>2 pcs Black composite 1000 mm diameter wheels | €3,250                               | €3,790                                     |