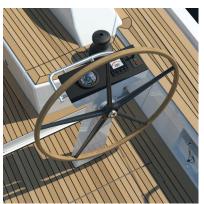

X RANGE

XC RANGE VARNISHED

XC RANGE

XP RANGE

XP RANGE VARNISHED

| X-YACHTS COMPOSITE TEAK STEERING WHEELS                                                   |                                      |                                            |
|-------------------------------------------------------------------------------------------|--------------------------------------|--------------------------------------------|
| NOTE: ALL PRICES ARE EXCLUDED OF VAT AND EX YARD IN DENMARK                               | Raw teak wheel -<br>up price per set | Varnished teak wheel -<br>up price per set |
| For the Xc models<br>2 pcs White composite 900 mm diameter wheels                         | €3,060                               | €3,585                                     |
| For the Pure X models<br>2 pcs Black composite 1000 mm diameter wheels                    | €3,250                               | €3,790                                     |
| For the Xp models (except for the Xp 55)<br>2 pcs Black composite 1000 mm diameter wheels | €3,250                               | €3,790                                     |